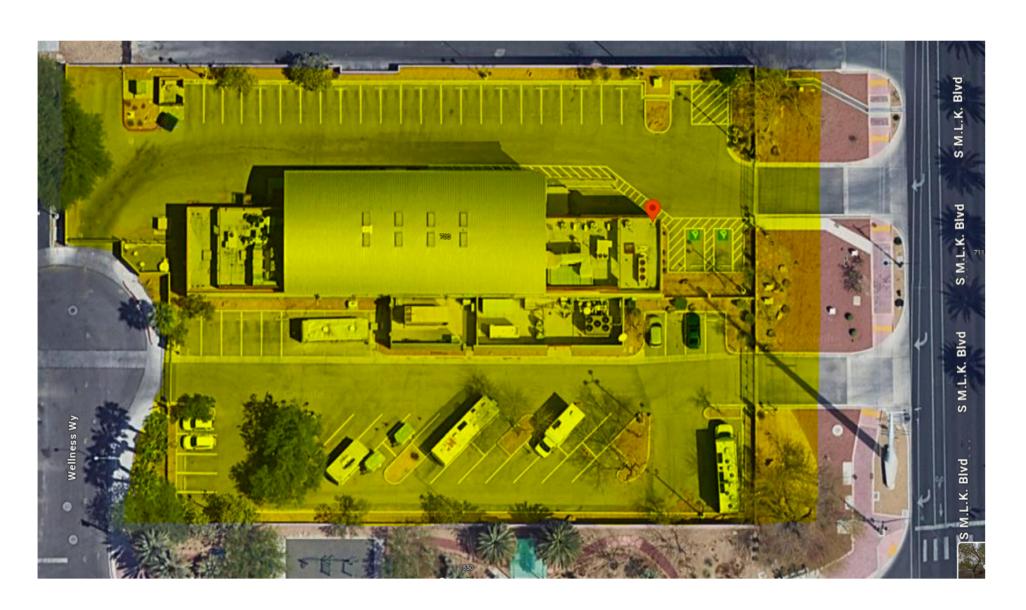

## Southern Nevada Health District Property Line 700 S. Martin Luther King Blvd. Las Vegas, NV. 89106