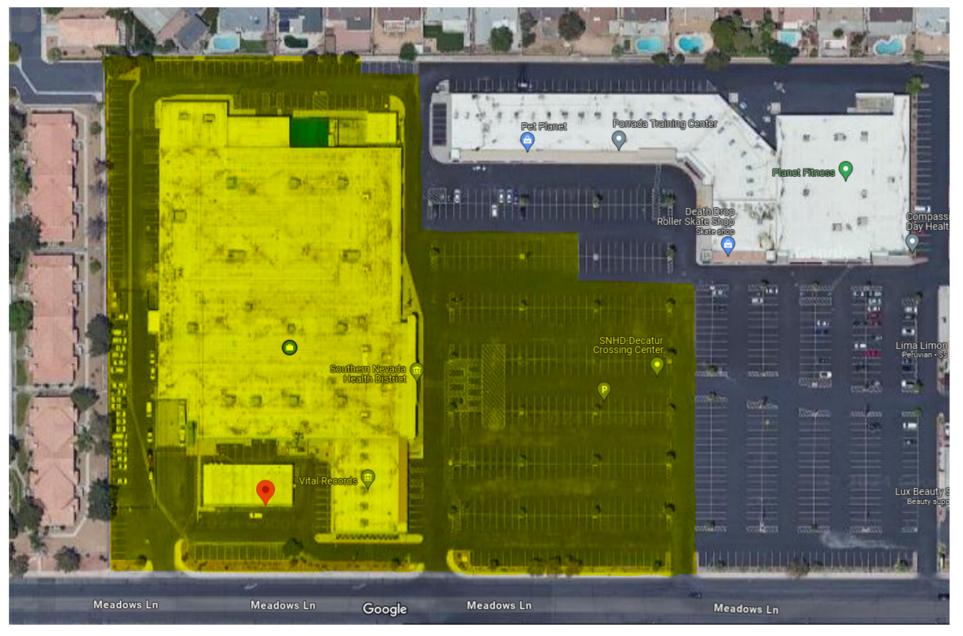

## Southern Nevada Health District Property Line

280 S. Decatur Blvd. Las Vegas, NV. 89107