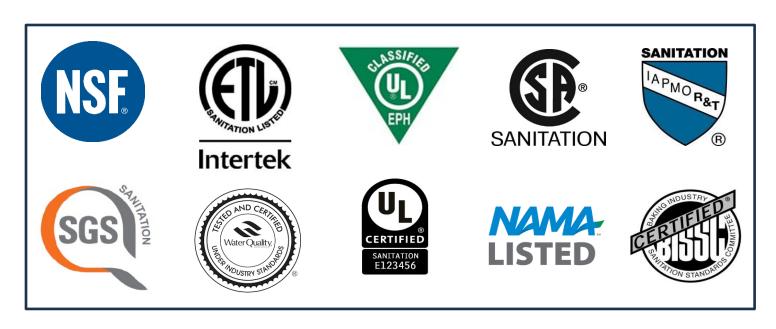

## **Examples of Sanitation Certification Marks**

The below agencies are accredited to certify commercial food equipment. The certification indicates that the equipment meets sanitation standards as required by regulation.