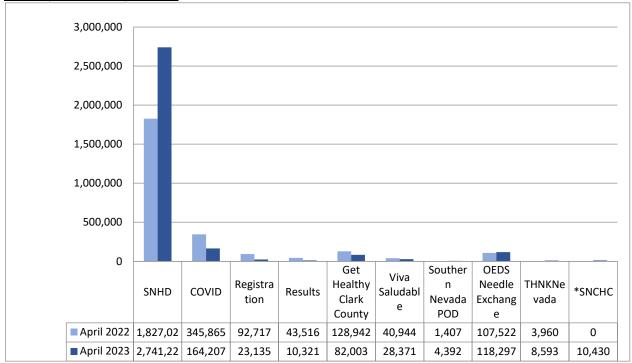

## **Monthly Website Page Views:**

<sup>\*</sup>SNCHC website views not captured in 2022.

| Social Media Services         |                 | Apr 2022 | Apr 2023 |          | YTD<br>FY22 | YTD FY23 |
|-------------------------------|-----------------|----------|----------|----------|-------------|----------|
| *Facebook SNHD                | Likes/Followers | 12,918   | 13,248   | <b>1</b> | N/A         | N/A      |
| *Facebook GHCC                | Likes/Followers | 6,162    | 6,109    | +        | N/A         | N/A      |
| *Facebook SHC                 | Likes/Followers | 1,685    | 1,637    | +        | N/A         | N/A      |
| *Facebook THNK/UseCondomSense | Likes/Followers | 5,556    | 5,418    | +        | N/A         | N/A      |
| *Facebook SNHD THNK Project   | Likes/Followers | 47       | 45       | +        | N/A         | N/A      |
| *Facebook Food Safety         | Likes/Followers | 114      | 134      | <b>↑</b> | N/A         | N/A      |
| *Instagram SNHD               | Followers       | 3,785    | 4,151    | <b>1</b> | N/A         | N/A      |
| *Instagram Food Safety        | Followers       | 525      | 529      | <b>1</b> | N/A         | N/A      |
| *Twitter EZ2Stop              | Followers       | 432      | 434      | <b>1</b> | N/A         | N/A      |
| *Twitter SNHDflu              | Followers       | 1,912    | 1,871    | +        | N/A         | N/A      |
| *Twitter Food Safety          | Followers       | 95       | 99       | <b>1</b> | N/A         | N/A      |
| *Twitter GetHealthyCC         | Followers       | 340      | n/a      | =        | N/A         | N/A      |
| *Twitter SNHDinfo             | Followers       | 10,363   | 10,499   | <b>1</b> | N/A         | N/A      |
| *Twitter TuSNHD               | Followers       | 337      | 341      | <b>←</b> | N/A         | N/A      |