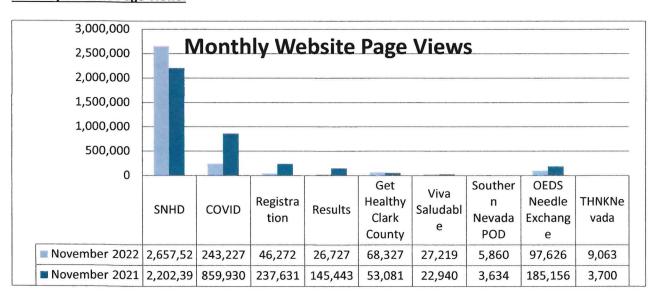

|
| 464      | 1                    | 2,580       | 2,457                                                              | 4                                                                                                                                        |
|          | 36<br>119<br>46<br>7 | 36          | Nov 2022 FY22  36 $\psi$ 474  119 $\psi$ 1,317  46 $\psi$ 299  7 = | Nov 2022     FY22     FY23       36     ↓     474     548       119     ↓     1,317     989       46     ↓     299     244       7     = |

<sup>&</sup>lt;sup>1</sup>Total volunteer numbers fluctuate from month to month and are not cumulative.

#### **Monthly Website Page Views:**



# Contracts Administration

| Period of Performance | Requests<br>Received | Requests<br>w/Expectations<br>of Expedited<br>Completion | % of Expedited<br>Requests<br>Received | Requests<br>Processed |
|-----------------------|----------------------|----------------------------------------------------------|----------------------------------------|-----------------------|
| November 1 - 30, 2022 | 23                   | 12                                                       | 52%                                    | 30                    |

# **Facilities**

| Monthly Work Orders    | Nov<br>2021 | Nov<br>2022 |          | YTD<br>FY22 | YTD<br>FY23 |   |
|------------------------|-------------|-------------|----------|-------------|-------------|---|
| Maintenance Responses  | 146