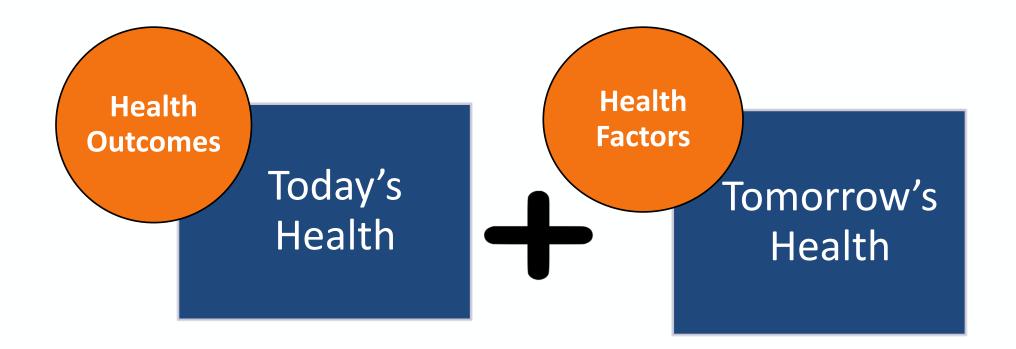

## BACKGROUND

- County Health Rankings measures the health of all counties in the nation and ranks them within states.
- Counties have been ranked in all 50 states since 2010.
- Main objective is to raise awareness about factors that influence health and emphasize that health varies from place to place