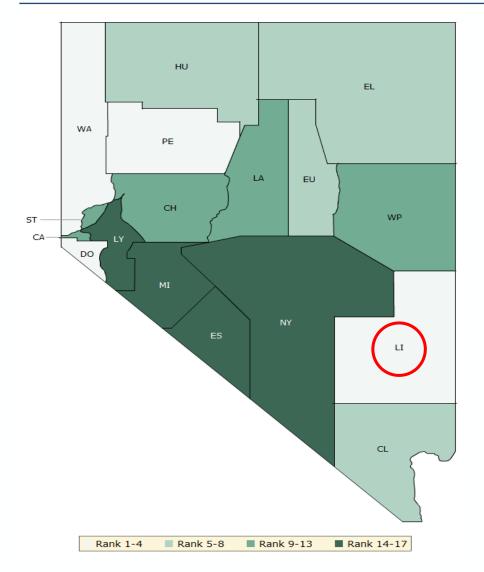

### **HOW DO COUNTIES RANK FOR HEALTH OUTCOMES**

### Nevada overall

- 1st: Lincoln County
- 17<sup>th</sup>: Mineral County
- Southern Nevada
  - Lincoln (1<sup>st</sup>)
  - Douglas County (3rd)
  - Clark County (6<sup>th</sup>)
  - Esmeralda County (15<sup>th</sup>)
  - Nye County (16<sup>th</sup>)