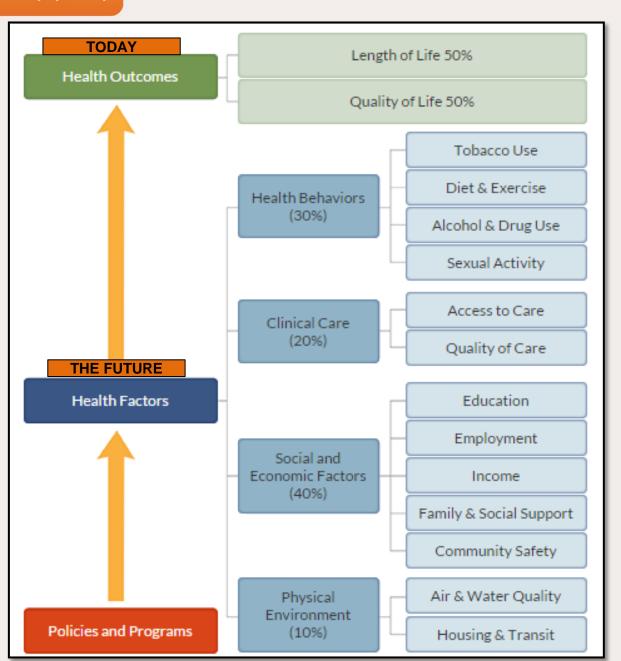

## BACKGROUND

- County Health Rankings measures the health of all counties in the nation and ranks them within states.
- Counties have been ranked in all 50 states since 2010.
- Main objective is to raise awareness about factors that influence health and emphasize that health varies from place to place