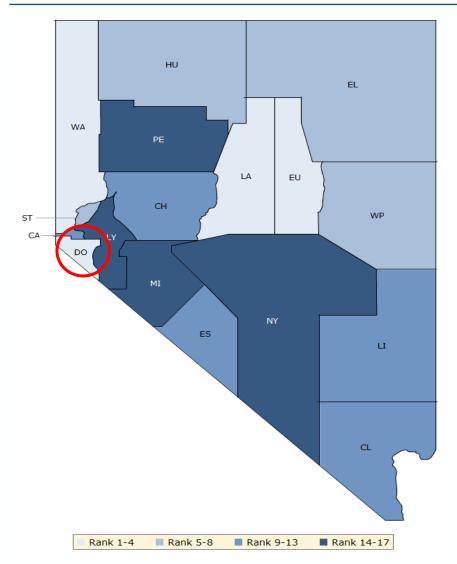

### **HOW DO COUNTIES RANK FOR HEALTH OUTCOMES**

### Nevada overall

- 1st: Lincoln County
- 17<sup>th</sup>: Mineral County
- Southern Nevada
  - Lincoln (1<sup>st</sup>)
  - Douglas County (3rd)
  - Clark County (6<sup>th</sup>)
  - Esmeralda County (15<sup>th</sup>)
  - Nye County (16<sup>th</sup>)