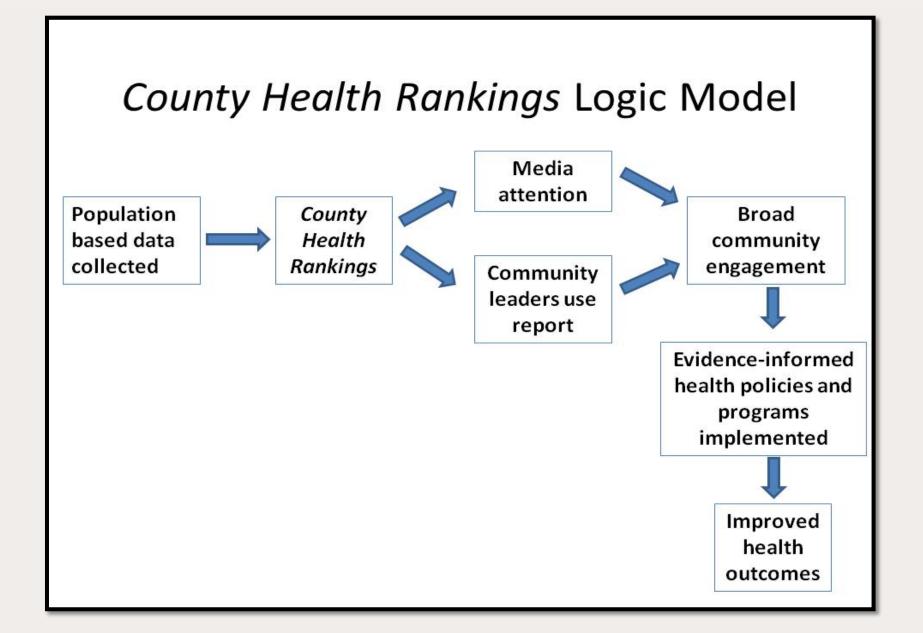

## BACKGROUND

- County Health Rankings measures the health of all counties in the nation and ranks them within states.
- Counties have been ranked in all 50 states since 2010.
- Main objective is to raise awareness about factors that influence health and emphasize that health varies from place to place