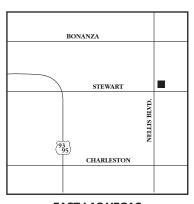

## EAST LAS VEGAS PUBLIC HEALTH CENTER 560 N. Nellis Blvd., Suites D1 & E12 Las Vegas

Monday-Thursday, 8 a.m.-5:30 p.m. Friday, 8 a.m.-4:30 p.m. (Friday services are limited to birth & death certificates, health cards, immunizations and HIV/STD testing.)