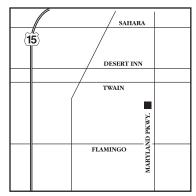

#### HENDERSON PUBLIC HEALTH CENTER 520 E. Lake Mead Pkwy. Henderson

Monday-Friday, 8 a.m.-4:30 p.m. (unless otherwise noted)

Birth & Death Certificates.....759-1515

**Environmental Health** 

- Food & Beverage Establishments
  - East & Henderson....759-0501
  - Strip Properties ......759-0620
- Food Plan Review .......759-1507
- Special Programs......759-0677
  - Child Care Facilities
  - Public Water Systems
  - Schools
  - Tattoo, Permanent Makeup & Body Piercing