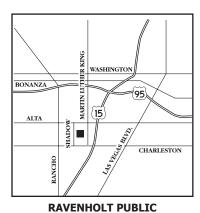

#### RAVENHOLT PUBLIC HEALTH CENTER 625 Shadow Ln. Las Vegas

Monday-Friday, 8 a.m.-4:30 p.m. (unless otherwise noted)

Emergency Medical Services .. 759-1050 Monday-Thursday, 7 a.m.-5:30 p.m.

Human Resources .......759-1101