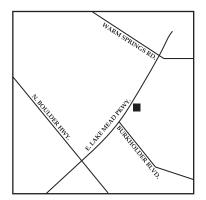

#### HENDERSON PUBLIC HEALTH CENTER 520 E. Lake Mead Pkwy. Henderson

Monday-Friday, 8 a.m.-4:30 p.m. (unless otherwise noted)

Birth & Death Certificates.....759-1515

**Environmental Health** 

- Food & Beverage Establishments
  - East & Henderson....759-0501
  - Strip Properties ......759-0620
- Food Plan Review .......759-1507
- Special Programs......759-0677
  - Child Care Facilities
  - Public Water Systems
  - Schools
  - Tattoo, Permanent Makeup & Body Piercing