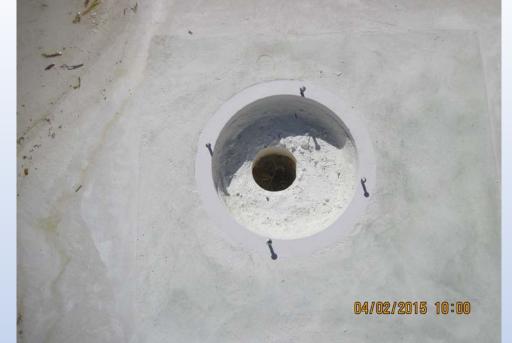

ty Regulations (AFR)
- https://munsell.com/about-munsell-color/how-color-notationworks/
- AFR 2-3010.1 Floors and walls below the water line shall be white or light pastel in color such that from the AQUATIC VENUE DECK a BATHER is visible on the AQUATIC VENUE floor

# Examples of acceptable colors





#### Some Interior Finishes

Pebble Sheen







- Durability
- Slip Resistant
- Easily Cleanable











- Material
- Size
- Format





#### Depth Markers



Lane Markings



Zero Depth Marking



## **Contrasting Bands**

Break in Slope Indicator





### Suction Outlet Fittings and Assemblies (SOFA)

Size Matters

## Before

• These were the original covers prior to replastering the pool...



## After

• Size Matters!



Proper Sump & Proper Suction
Outlet Fitting
Assemblies
(SOFA)











### Application

- Accurate information.
- Spec sheets must be provided for all equipment, existing and proposed. (SOFA)

## Questions?