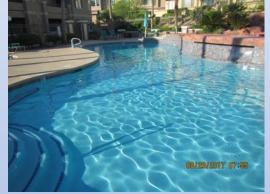

#### Color

- Some important information about the Color and Finish of the Interior Surface From the Aquatic Facility Regulations (AFR)
- https://munsell.com/about-munsell-color/how-color-notationworks/
- AFR 2-3010.1 Floors and walls below the water line shall be white or light pastel in color such that from the AQUATIC VENUE DECK a BATHER is visible on the AQUATIC VENUE floor

# Examples of acceptable colors