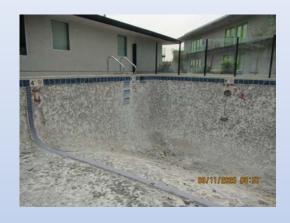

of Interior Finishes

Color and Finish

**Depth Markers** 

**Contrasting Edges** 

Suction Outlet Fitting Assemblies (SOFA)

#### Color

- Some important information about the Color and Finish of the Interior Surface From the Aquatic Facility Regulations (AFR)
- https://munsell.com/about-munsell-color/how-color-notationworks/
- AFR 2-3010.1 Floors and walls below the water line shall be white or light pastel in color such that from the AQUATIC VENUE DECK a BATHER is visible on the AQUATIC VENUE floor

# Examples of acceptable colors





#### Some Interior Finishes

Pebble Sheen







- Durability
- Slip Resistant
- Easily Cleanable











- Material
- Size
- Format





#### Depth Markers



Lane Markings



Zero Depth Marking



## **Contrasting Bands**

Break in Slope Indicator





### Suction Outlet Fittings and Assemblies (SOFA)

Size Matters

## Before

• These were the original covers prior to replastering the pool...



## After

• Size Matters!



Proper Sump & Proper Suction
Outlet Fitting
Assemblies
(SOFA)











### Application

- Accurate information.
- Spec sheets must be provided for all equipment, existing and proposed. (SOFA)

## Questions?