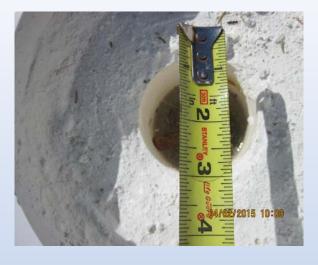

Regulations (AFR)
- https://munsell.com/about-munsell-color/how-color-notationworks/
- AFR 2-3010.1 Floors and walls below the water line shall be white or light pastel in color such that from the AQUATIC VENUE DECK a BATHER is visible on the AQUATIC VENUE floor

# Examples of acceptable colors





#### Some Interior Finishes

Pebble Sheen







- Durability
- Slip Resistant
- Easily Cleanable











- Material
- Size
- Format





#### Depth Markers



Lane Markings



Zero Depth Marking



## **Contrasting Bands**

Break in Slope Indicator





### Suction Outlet Fittings and Assemblies (SOFA)

Size Matters

## Before

• These were the original covers prior to replastering the pool...



## After

• Size Matters!



Proper Sump & Proper Suction
Outlet Fitting
Assemblies
(SOFA)











### Application

- Accurate information.
- Spec sheets must be provided for all equipment, existing and proposed. (SOFA)

## Questions?