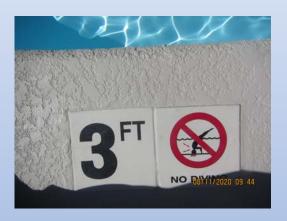

#### Interior Finish Remodels

James Modico Southern Nevada Health District Aquatic Health Plan Review

#### Overview of Interior Finishes

Color and Finish

**Depth Markers** 

**Contrasting Edges** 

Suction Outlet Fitting Assemblies (SOFA)

#### Color

- Some important information about the Color and Finish of the Interior Surface From the Aquatic Facility Regulations (AFR)
- https://munsell.com/about-munsell-color/how-color-notationworks/
- AFR 2-3010.1 Floors and walls below the water line shall be white or light pastel in color such that from the AQUATIC VENUE DECK a BATHER is visible on the AQUATIC VENUE floor

# Examples of acceptable colors





#### Some Interior Finishes

Pebble Sheen







- Durability
- Slip Resistant
- Easily Cleanable











- Material
- Size
- Format





#### Depth Markers



Lane Markings



Zero Depth Marking



## **Contrasting Bands**

Break in Slope Indicator





### Suction Outlet Fittings and Assemblies (SOFA)

Size Matters

## Before

• These were the original covers prior to replastering the pool...



## After

• Size Matters!



Proper Sump & Proper Suction
Outlet Fitting
Assemblies
(SOFA)











### Application

- Accurate information.
- Spec sheets must be provided for all equipment, existing and proposed. (SOFA)

## Questions?