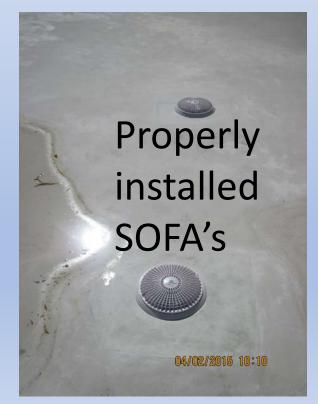

## After

• Size Matters!

Proper Sump & Proper Suction
Outlet Fitting
Assemblies
(SOFA)