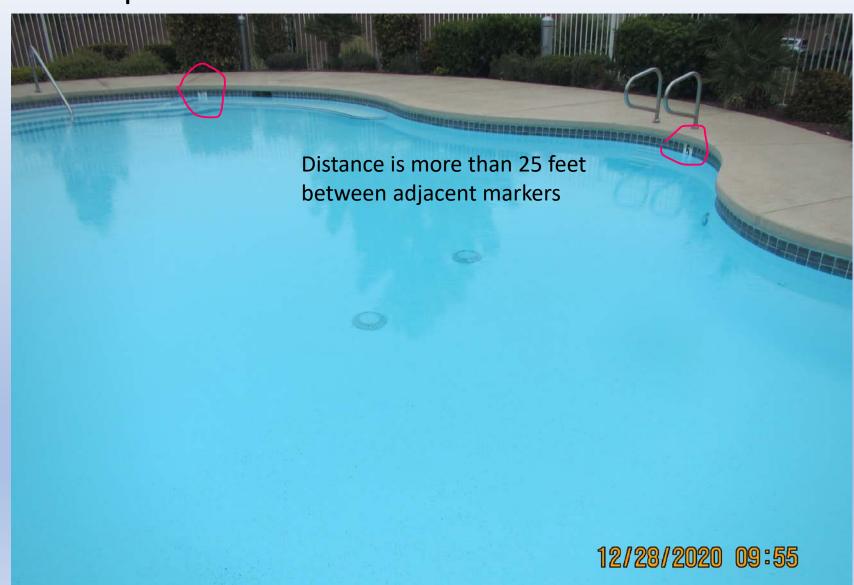

odels

James Modico Southern Nevada Health District Aquatic Health Plan Review

#### Overview of Interior Finishes

Color and Finish

**Depth Markers** 

**Contrasting Edges** 

Suction Outlet Fitting Assemblies (SOFA)

#### Color

- Some important information about the Color and Finish of the Interior Surface From the Aquatic Facility Regulations (AFR)
- https://munsell.com/about-munsell-color/how-color-notationworks/
- AFR 2-3010.1 Floors and walls below the water line shall be white or light pastel in color such that from the AQUATIC VENUE DECK a BATHER is visible on the AQUATIC VENUE floor

# Examples of acceptable colors





#### Some Interior Finishes

Pebble Sheen







- Durability
- Slip Resistant
- Easily Cleanable











- Material
- Size
- Format





#### Depth Markers



Lane Markings



Zero Depth Marking



## **Contrasting Bands**

Break in Slope Indicator





### Suction Outlet Fittings and Assemblies (SOFA)

Size Matters

## Before

• These were the original covers prior to replastering the pool...



## After

• Size Matters!



Proper Sump & Proper Suction
Outlet Fitting
Assemblies
(SOFA)











### Application

- Accurate information.
- Spec sheets must be provided for all equipment, existing and proposed. (SOFA)

## Questions?