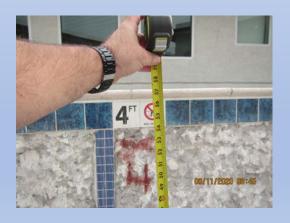

f Interior Finishes

Color and Finish

**Depth Markers** 

**Contrasting Edges** 

Suction Outlet Fitting Assemblies (SOFA)

#### Color

- Some important information about the Color and Finish of the Interior Surface From the Aquatic Facility Regulations (AFR)
- https://munsell.com/about-munsell-color/how-color-notationworks/
- AFR 2-3010.1 Floors and walls below the water line shall be white or light pastel in color such that from the AQUATIC VENUE DECK a BATHER is visible on the AQUATIC VENUE floor

# Examples of acceptable colors





#### Some Interior Finishes

Pebble Sheen







- Durability
- Slip Resistant
- Easily Cleanable











- Material
- Size
- Format





#### Depth Markers



Lane Markings



Zero Depth Marking



## **Contrasting Bands**

Break in Slope Indicator





### Suction Outlet Fittings and Assemblies (SOFA)

Size Matters

## Before

• These were the original covers prior to replastering the pool...



## After

• Size Matters!



Proper Sump & Proper Suction
Outlet Fitting
Assemblies
(SOFA)











### Application

- Accurate information.
- Spec sheets must be provided for all equipment, existing and proposed. (SOFA)

## Questions?