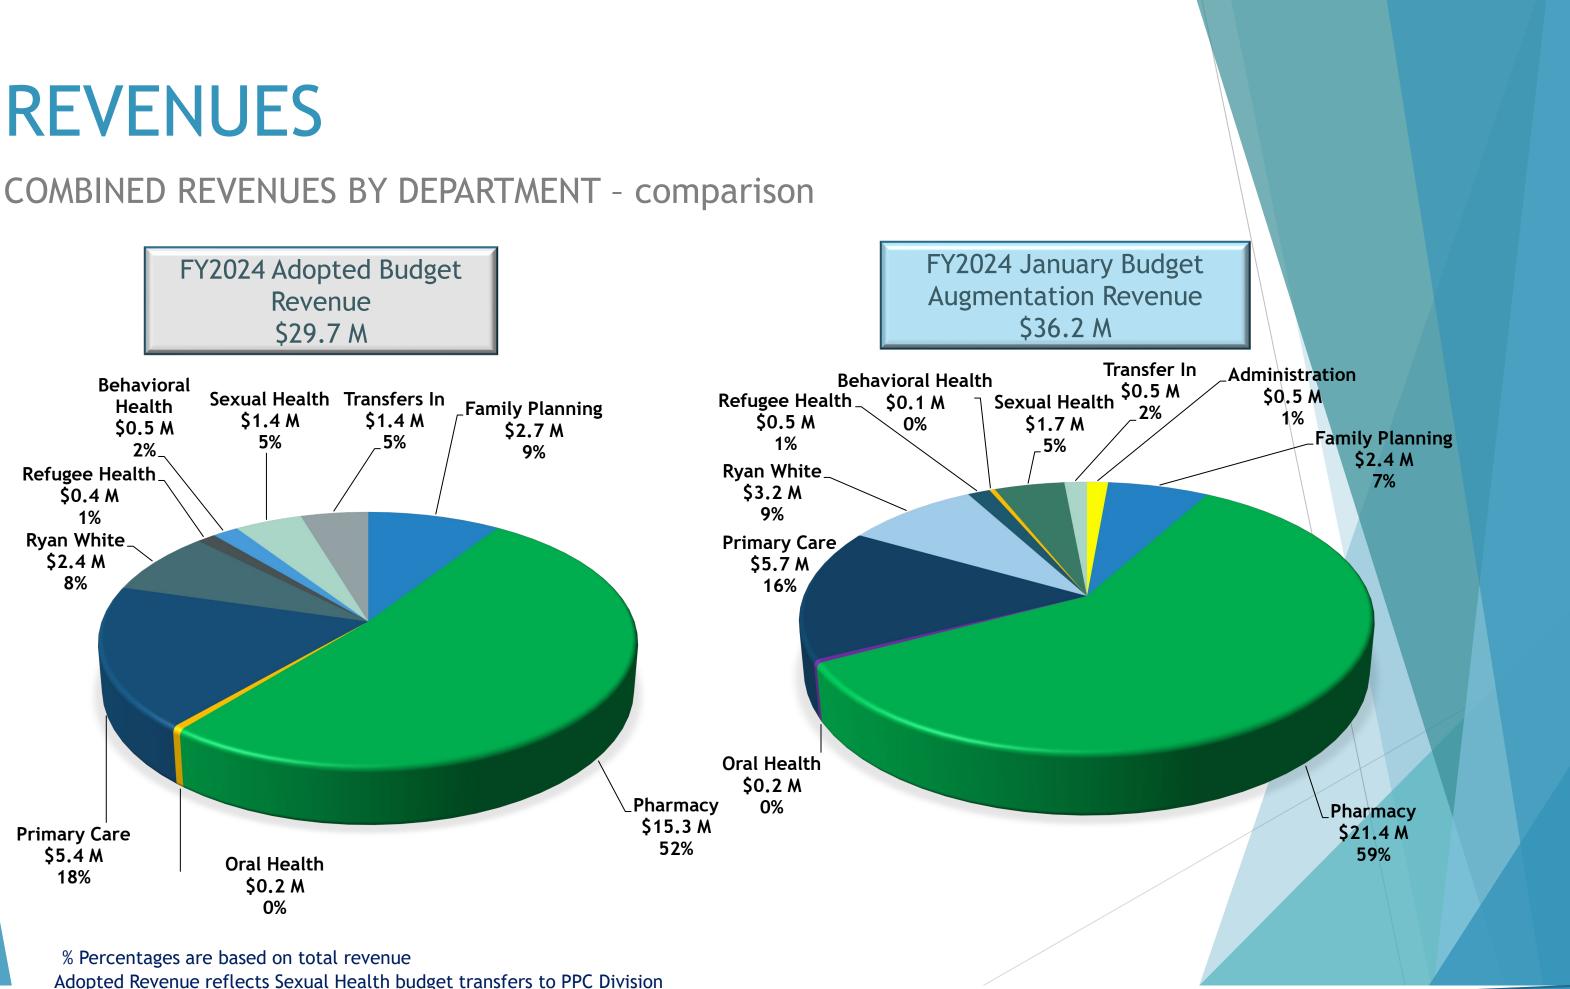

## **COMBINED REVENUES BY DEPARTMENT - comparison**

Adopted Revenue reflects Sexual Health budget transfers to PPC Division