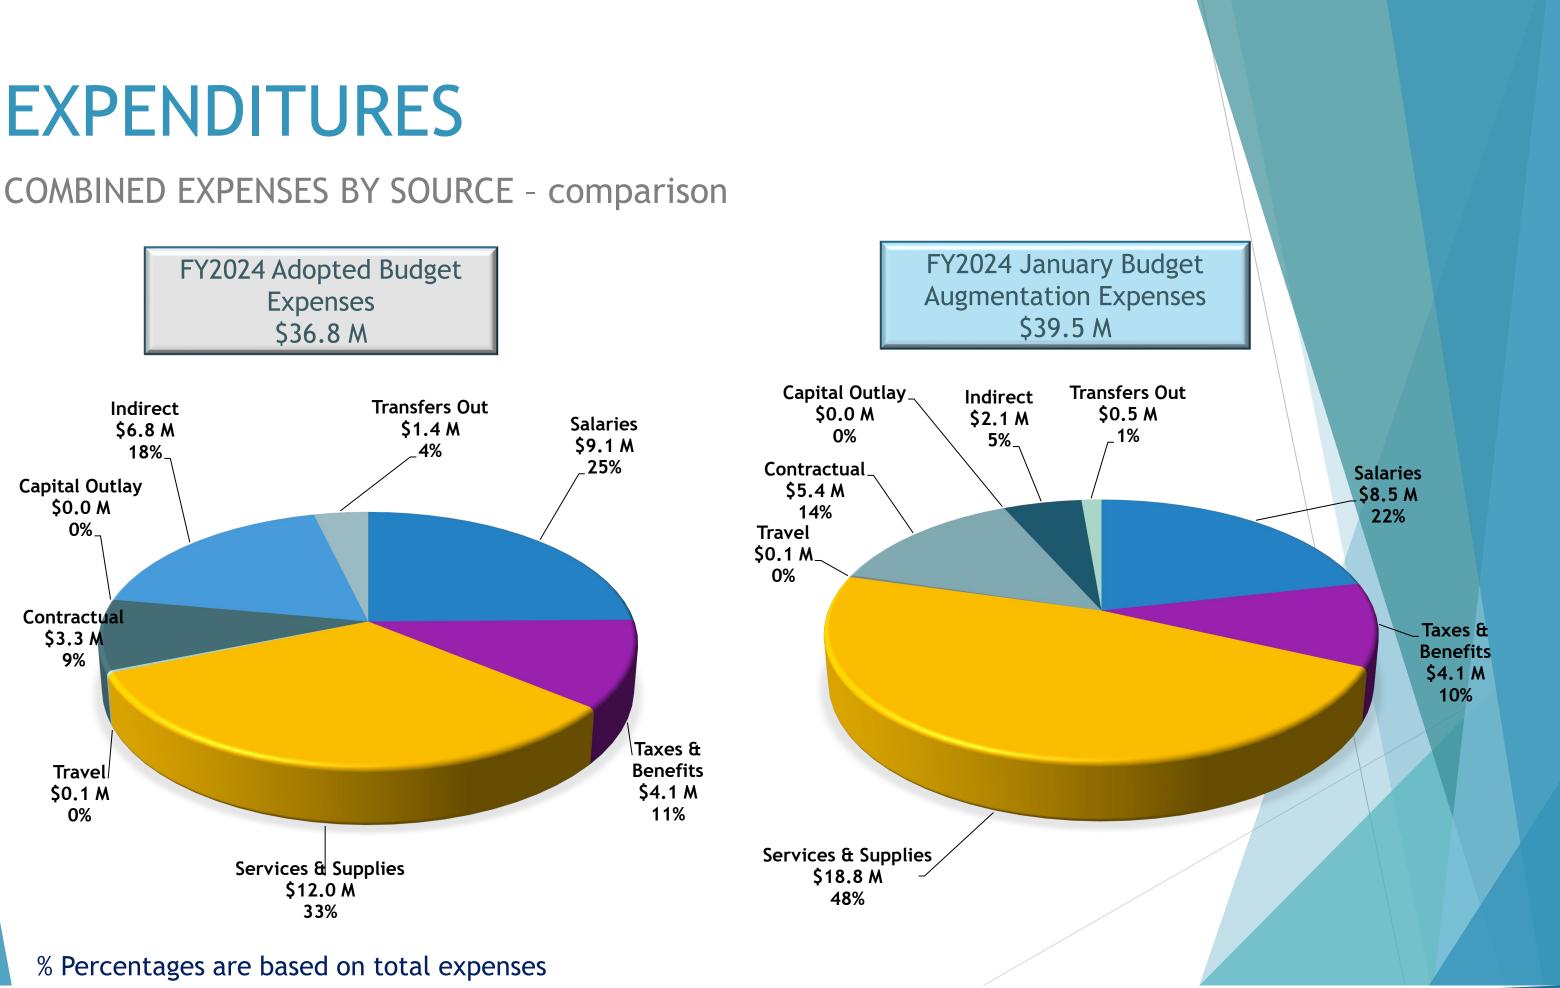

## **COMBINED EXPENSES BY SOURCE - comparison**

# **EXPENDITURES**

## GENERAL & SPECIAL REVENUE FUND SUMMARY

FQHC combined expenditures augmented budget is \$39.5 M compared to \$36.8 M from adopted budget.

General Fund Pharmacy expenses is projected at **\$20.9 M**, **53%** of total FQHC expenses of \$39.5 M. Pharmacy medication expenses increased from \$11.8 M to \$17.6 M, a **\$5.8 M** increase to align with actuals which is trending higher than original budget

Total salaries and benefits for General & Grants funds is \$12.6 M, 32% of total FQHC expenditures. More than 56% of Personnel expense are supported by grants.