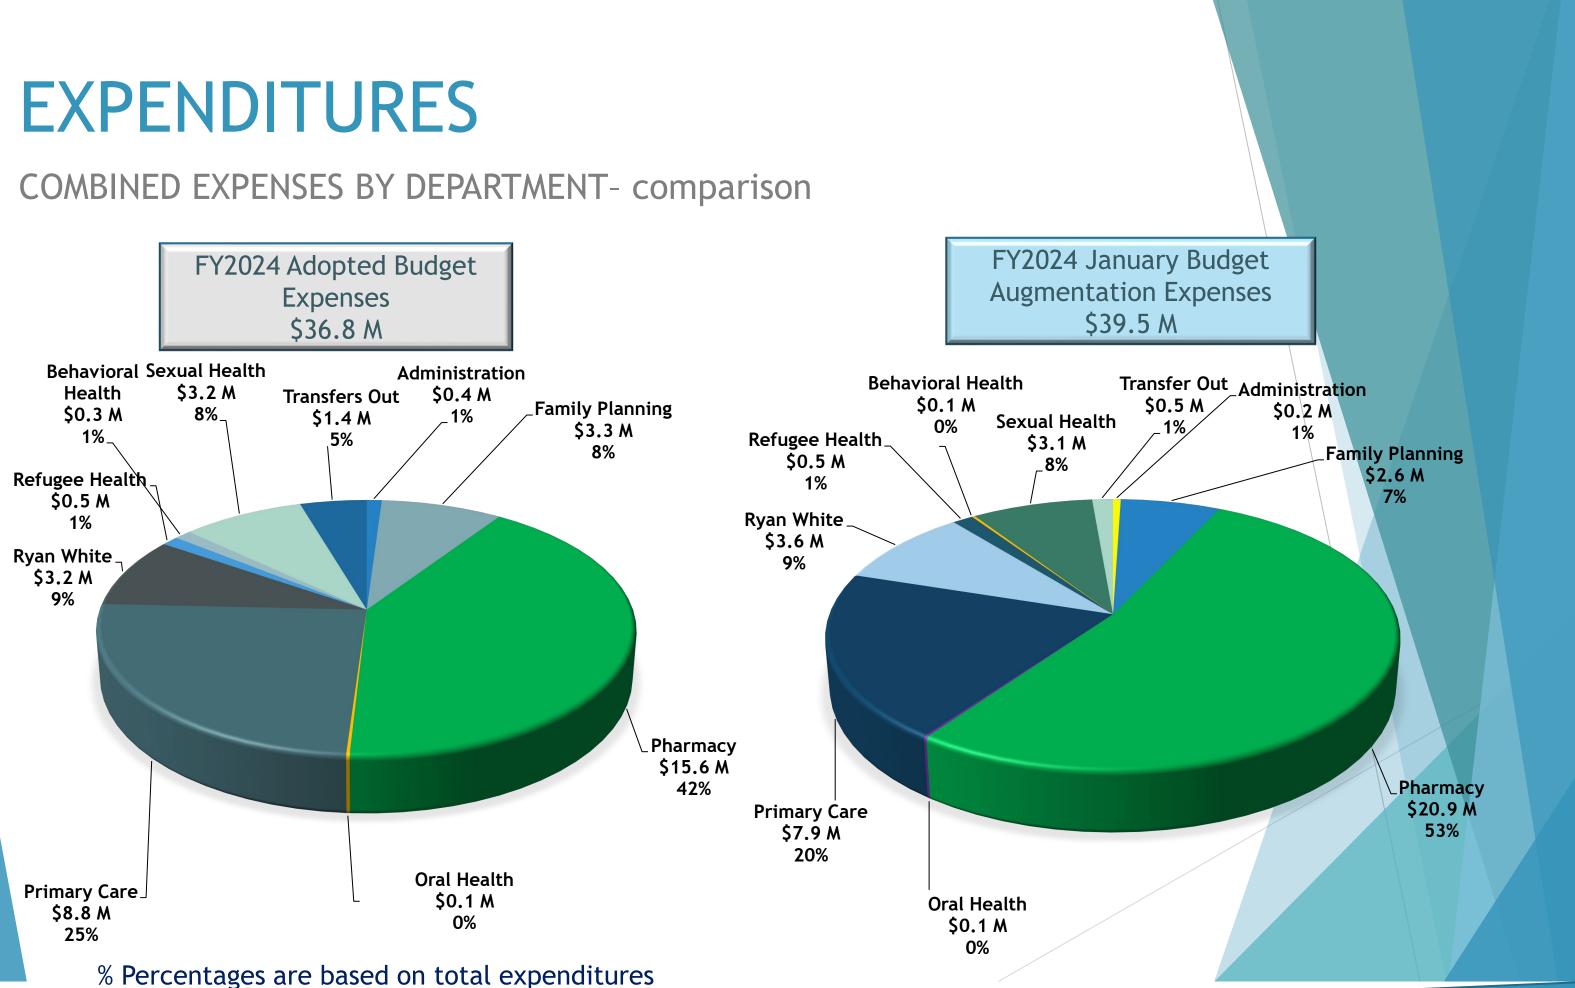

# **EXPENDITURES**

## GENERAL & SPECIAL REVENUE FUND SUMMARY

FQHC combined expenditures augmented budget is \$39.5 M compared to \$36.8 M from adopted budget.

General Fund Pharmacy expenses is projected at **\$20.9 M**, **53%** of total FQHC expenses of \$39.5 M. Pharmacy medication expenses increased from \$11.8 M to \$17.6 M, a **\$5.8 M** increase to align with actuals which is trending higher than original budget

Total salaries and benefits for General & Grants funds is \$12.6 M, 32% of total FQHC expenditures. More than 56% of Personnel expense are supported by grants.