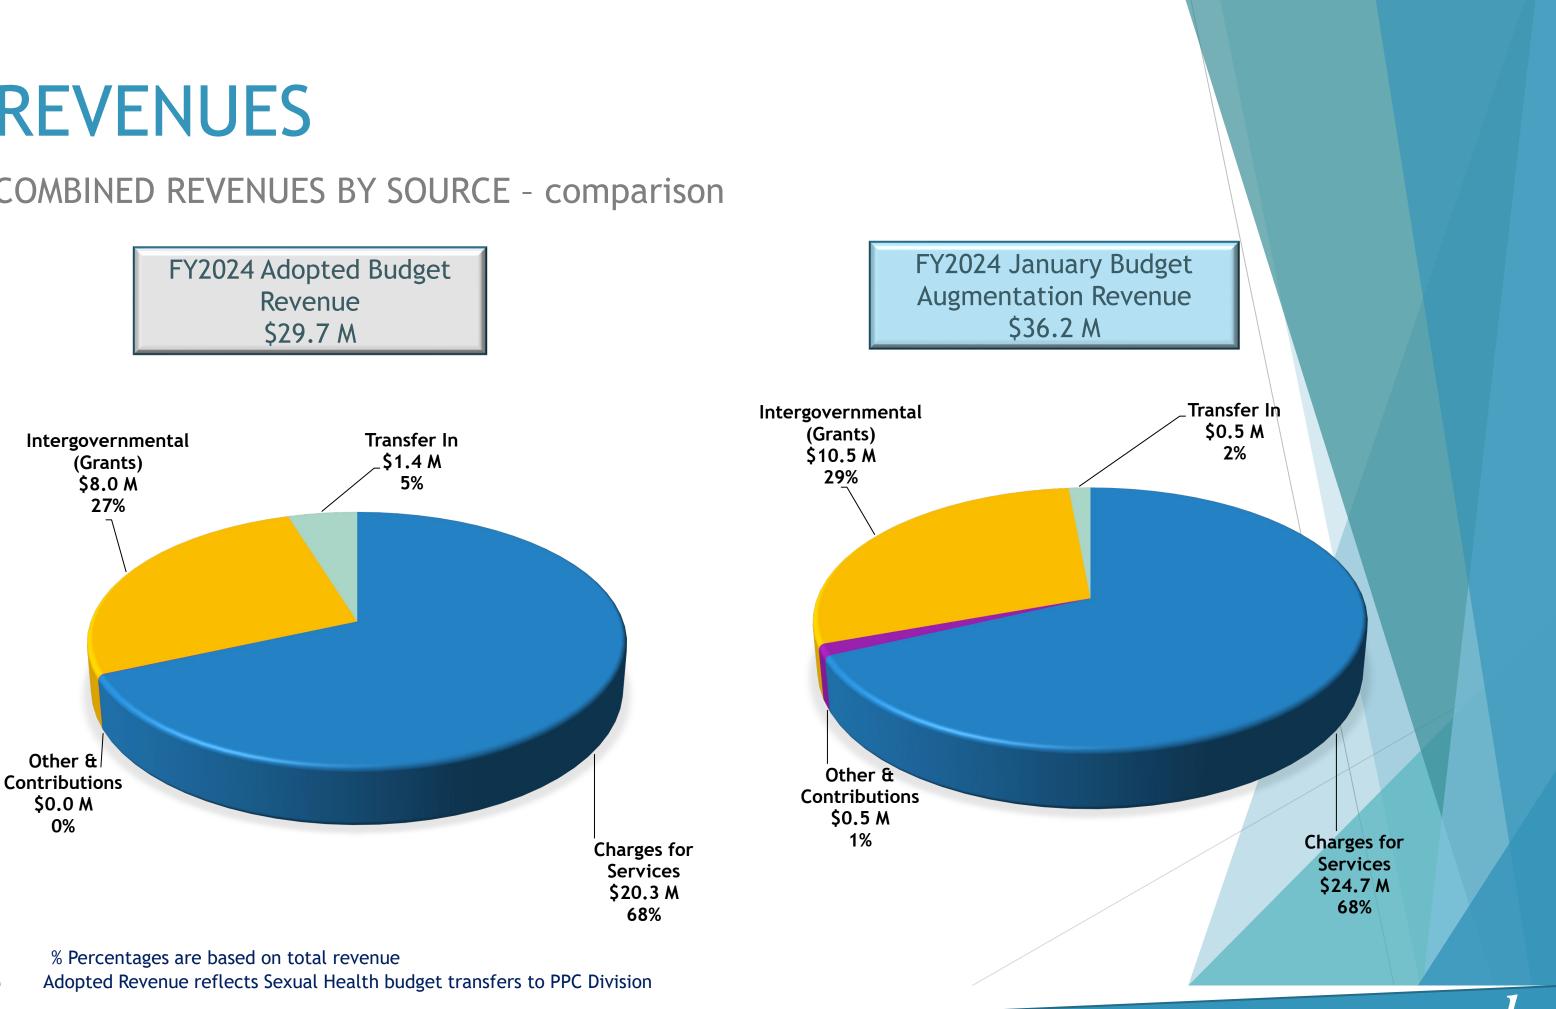

## COMBINED REVENUES BY SOURCE - comparison

## **COMBINED REVENUES BY DEPARTMENT - comparison**

Adopted Revenue reflects Sexual Health budget transfers to PPC Division

# **REVENUES**

GENERAL & SPECIAL REVENUE FUND SUMMARY

General Fund: Total \*Charges for Services revenue is augmented at \$24.7 M an increase of \$4.4 M compared \$20.3 M from adopted budget. \*Major component of Charges for Services revenue is Pharmacy which continue to increase and is now projected at \$21.4M compared to \$15.3M from adopted budget.

## Special Revenue Fund:

Federal (Grants) revenue increased from \$5.1 M to \$7.2 M due to new grants and the extension of existing grants, such Rapid Start, Bridge Access Program, Health Center Program, Family Planning Service, etc.