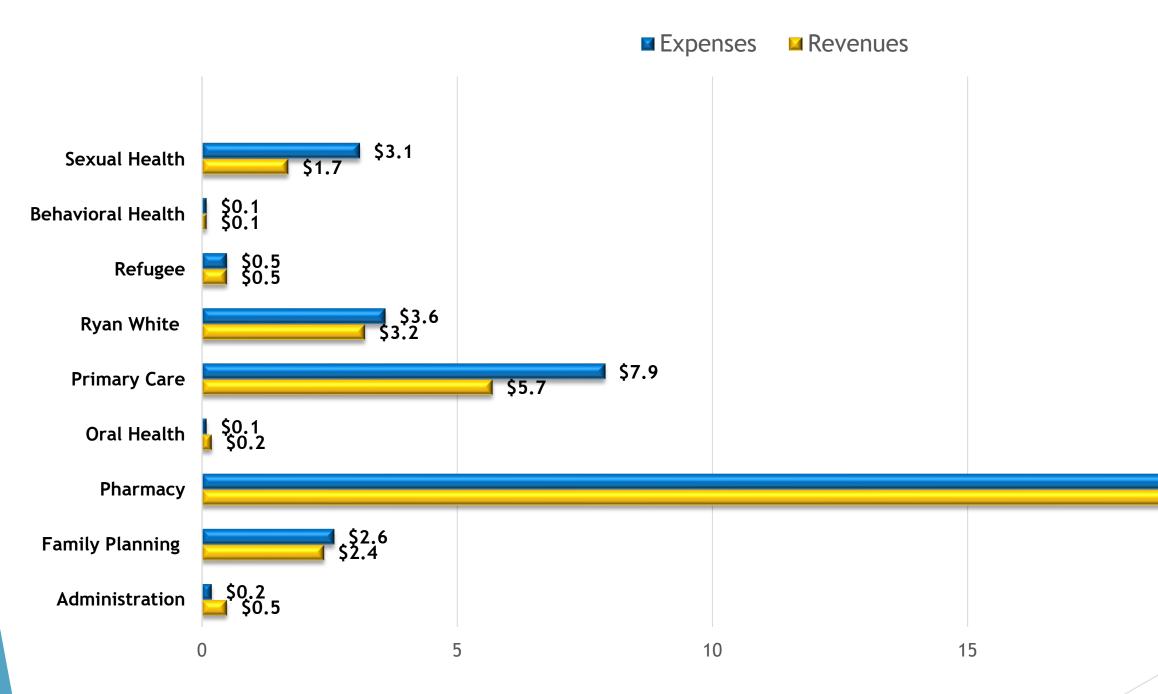

# REVENUES VS. EXPENDITURES

## COMBINED FUNDS BY DEPARTMENT

\*Amounts are represented in millions