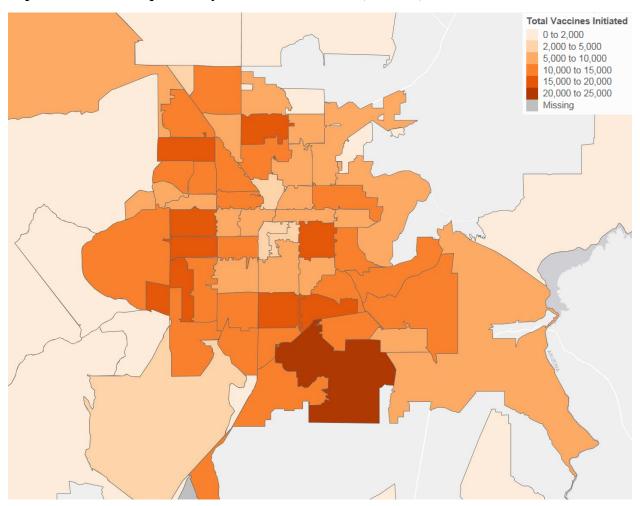

| Unknown   |         |                        |                    |

#### **Distribution of Administered Vaccines**

| Administration Site             | Count   |
|---------------------------------|---------|
| Southern Nevada Health District | 451,686 |
| Pharmacies                      | 244,163 |
| Other                           | 153,480 |
| Hospitals                       | 97,210  |

<sup>\*</sup>Other includes groups eligible for COVID-19 vaccination; health care workforce (previously Tier 1), people 70 years old and older, public safety and security, frontline community support who received vaccinations from long term care facilities, substance abuse and mental health services facilities, quick cares, etc.

# **Reported Vaccine Frequencies by Residential ZIP Code (Initiated)**