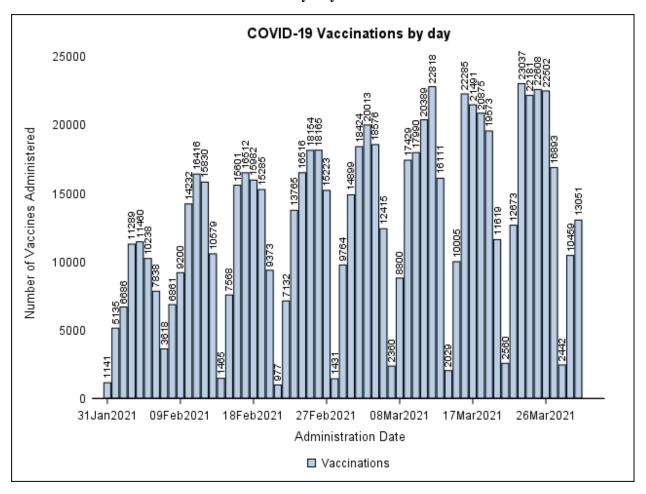

<sup>\*</sup>Please note that vaccines discarded may reflect vaccine doses lost during training purposes, expiration and/or contamination.

**Total Number of Vaccinations Administered by Day** 