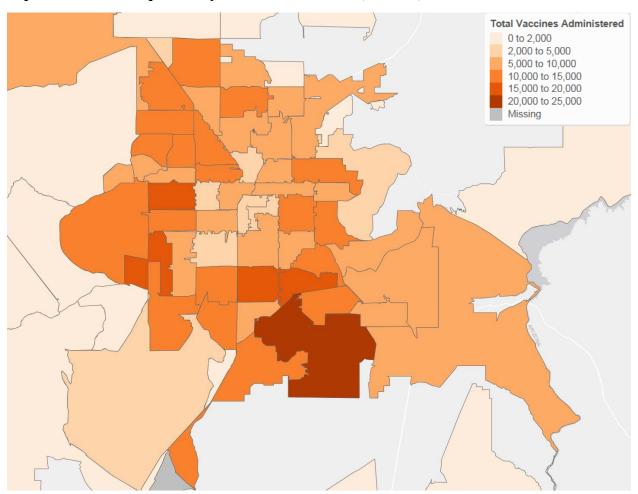

|
| Unknown   |         |                 |                    |

#### **Distribution of Administered Vaccines**

| Administration Site             | Count   |
|---------------------------------|---------|
| Southern Nevada Health District | 395,608 |
| Pharmacies                      | 205,543 |
| Other                           | 137,743 |
| Hospitals                       | 90,930  |

<sup>\*</sup>Other includes groups eligible for COVID-19 vaccination; health care workforce (previously Tier 1), people 70 years old and older, public safety and security, frontline community support who received vaccinations from long term care facilities, substance abuse and mental health services facilities, quick cares, etc.

# **Reported Vaccine Frequencies by Residential ZIP Code (Initiated)**