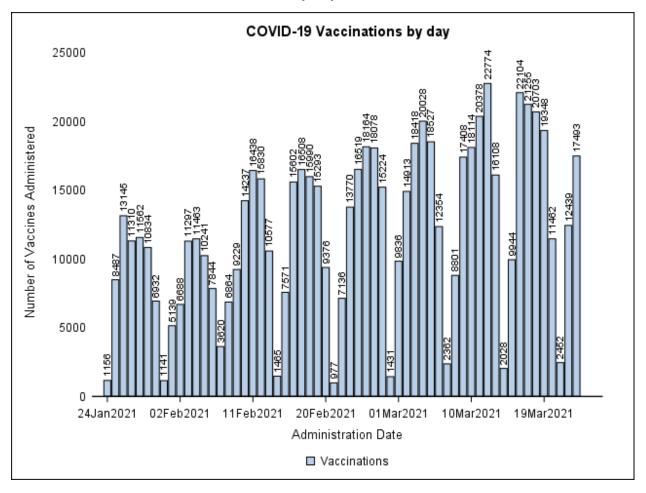

--------------|---------|
| Johnson & Johnson | 2,950                | NA                   | 2,950   |
| Pfizer-BioNTech   | 4,674                | 15,948               | 20,622  |
| Moderna           | 4,770                | 17,320               | 22,090  |
|                   |                      |                      | 45.662  |

## **Doses Discarded**

| Location  | Manufacturer    | Doses |
|-----------|-----------------|-------|
| Outreach  | Moderna         | 24    |
| SNHD Main | Moderna         | 30    |
| Outreach  | Pfizer-BioNTech | 640   |
| SNHD Main | Pfizer-BioNTech | 18    |

<sup>\*</sup>Please note that vaccines discarded may reflect vaccine doses lost during training purposes, expiration and/or contamination.

# **Total Number of Vaccinations Administered by Day**



#### Characteristics

| Race & Ethnicity | Count   | <b>Est. Population</b> | <b>Percent Population</b> |
|------------------|---------|------------------------|---------------------------|
| White            | 203,746 | 933,393                | 21.83                     |
| Unknown          | 93,124  | •                      | •                         |
| Hispanic         | 88,865  | 679,434                | 13.08                     |
| Other            | 72,221  | 90,862                 | 79.48                     |
| API              | 63,999  | 223,264                | 28.67                     |
| Black            | 31,905  | 245,063                | 13.02                     |
| AIAN             | 1,296   | 10,090                 | 12.84                     |

<sup>\*</sup>Hispan