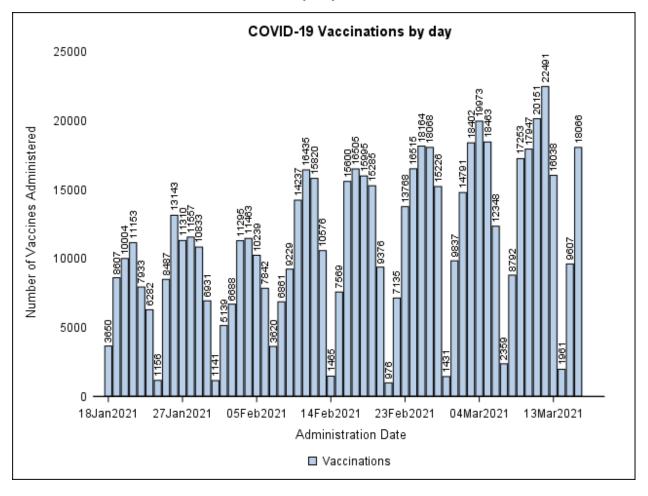

| 2 <sup>nd</sup> Dose | Overall |
|-------------------|----------------------|----------------------|---------|
| Johnson & Johnson | 8,095                | NA                   | 8,095   |
| Moderna           | 19,020               | 17,970               | 36,990  |
| Pfizer-BioNTech   | 260                  | 16,370               | 16,630  |

# **Doses Discarded**

| Location  | Manufacturer    | Doses |
|-----------|-----------------|-------|
| Outreach  | Moderna         | 24    |
| SNHD Main | Moderna         | 30    |
| Outreach  | Pfizer-BioNTech | 332   |
| SNHD Main | Pfizer-BioNTech | 18    |

\*Please note that vaccines discarded may reflect vaccine doses lost during training purposes, expiration and/or contamination.

#### **Total Number of Vaccinations Administered by Day**



# Characteristics

| Race & Ethnicity | Count   | Est. Population | <b>Percent Population</b> |
|------------------|---------|-----------------|---------------------------|
| White            | 179,275 | 933,393         | 19.21                     |
| Unknown          | 80,433  |                 |                           |
| Hispanic         | 71,182  | 679,434         | 10.48                     |
| Other            | 63,030  | 90,862          | 69.37                     |
| API              | 54,568  | 223,264         | 24.44                     |
| Black            | 27,153  | 245,063         | 11.08                     |
| AIAN             | 1,081   | 10,090          | 10.71                     |

\*Hispanic Origin of Any Race; White, White Race Not of Hispanic Origin; Black, Black