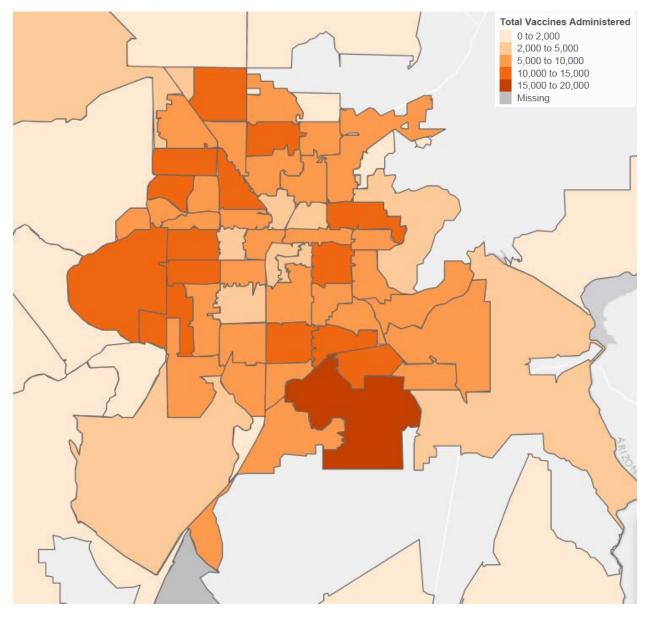

| 17.78              |
| 40-49     | 64,999  | 297,454         | 21.85              |
| 50-59     | 69,567  | 275,015         | 25.3               |
| 60-69     | 94,825  | 232,083         | 40.86              |
| 70+       | 149,756 | 206,284         | 72.6               |
| Unknown   | 2       |                 |                    |

## **Distribution of Administered Vaccines**

| Count   |
|---------|
| 338,748 |
| 170,564 |
| 123,821 |
| 85,867  |
|         |

\*Other includes groups eligible for COVID-19 vaccination; health care workforce (previously Tier 1), people 70 years old and older, public safety and security, frontline community support who received vaccinations from long term care facilities, substance abuse and mental health services facilities, quick cares, etc.



**Reported Vaccine Frequencies by Residential ZIP Code (Initiated)**