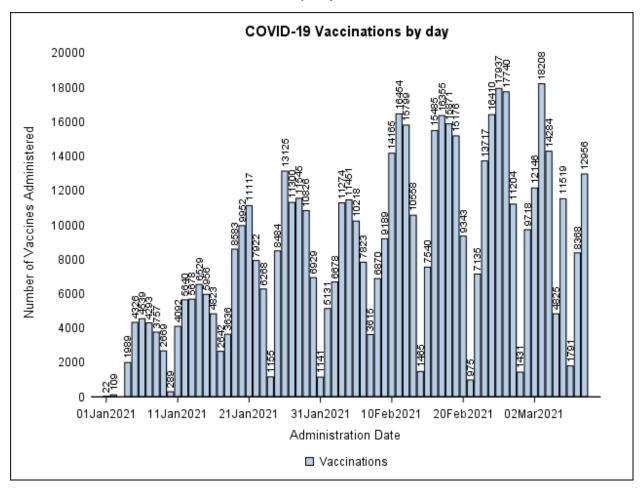

-------------|---------|
| Johnson & Johnson | 10,535               | NA                   | 10,535  |
| Moderna           | 29,358               | 13,086               | 42,444  |
| Pfizer-BioNTech   | 8,950                | 13,920               | 22,870  |
|                   |                      |                      | 75 849  |

## **Doses Discarded**

| Location  | Manufacturer    | Doses |
|-----------|-----------------|-------|
| Outreach  | Moderna         | 21    |
| SNHD Main | Moderna         | 30    |
| Outreach  | Pfizer-BioNTech | 286   |
| SNHD Main | Pfizer-BioNTech | 18    |

<sup>\*</sup>Please note that vaccines discarded may reflect vaccine doses lost during training purposes, expiration and/or contamination.

## **Total Number of Vaccinations Administered by Day**



#### Characteristics

| Race & Ethnicity | Count   | <b>Est. Population</b> | <b>Percent Population</b> |
|------------------|---------|------------------------|---------------------------|
| White            | 146,721 | 933,393                | 15.72                     |
| Unknown          | 68,576  | •                      | •                         |
| Other            | 51,889  | 90,862                 | 57.11                     |
| Hispanic         | 47,333  | 679,434                | 6.97                      |
| API              | 41,902  | 223,264                | 18.77                     |
| Black            | 21,140  | 245,063                | 8.63                      |
| AIAN             | 847     | 10,090                 | 8.39                      |

<sup>\*</sup>Hispan