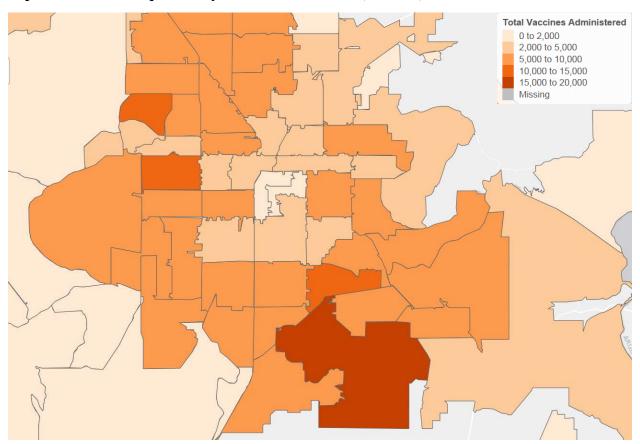

|
| Unknown   | 2       |                 |                    |

#### **Distribution of Administered Vaccines**

| Administration Site             | Count   |
|---------------------------------|---------|
| Southern Nevada Health District | 257,867 |
| Pharmacies                      | 134,992 |
| Other                           | 108,857 |
| Hospitals                       | 76,704  |

<sup>\*</sup>Other includes groups eligible for COVID-19 vaccination; health care workforce (previously Tier 1), people 70 years old and older, public safety and security, frontline community support who received vaccinations from long term care facilities, substance abuse and mental health services facilities, quick cares, etc.

# Reported Vaccine Frequencies by Residential ZIP Code (Initiated)