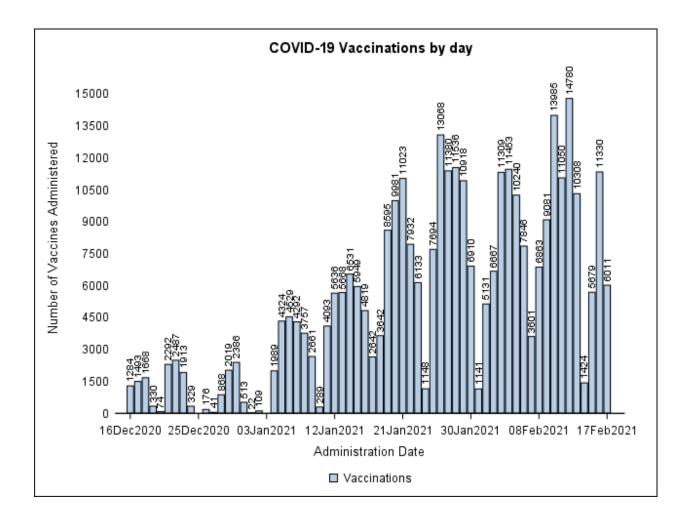

#### Administration

| Dose Number | Total   |
|-------------|---------|
| 1           | 266,684 |
| 2           | 103,585 |
|             | 370,269 |

|                 | Dose Number |        |  |
|-----------------|-------------|--------|--|
| Manufacturer    | 1           | 2      |  |
| Moderna         | 110,920     | 41,253 |  |
| Pfizer-BioNTech | 155,764     | 62,332 |  |