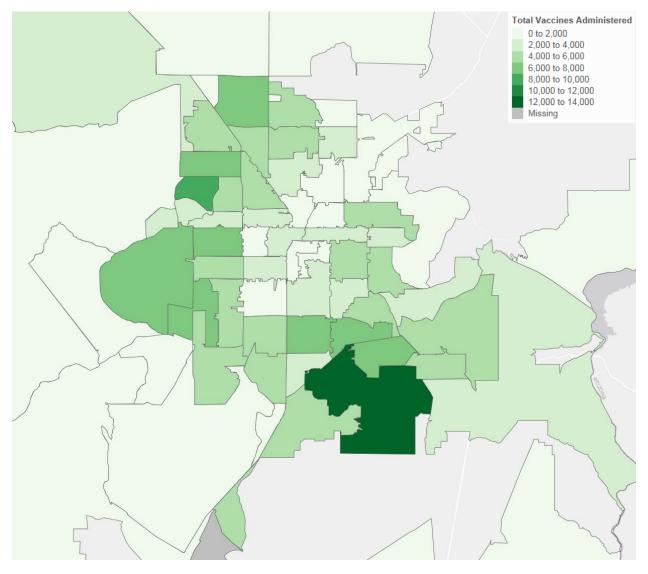

# Reported Vaccine Frequencies by Residential ZIP Code (First Dose)

Data is preliminary and subject to change. Report prepared by the Office of Epidemiology and Disease Surveillance.