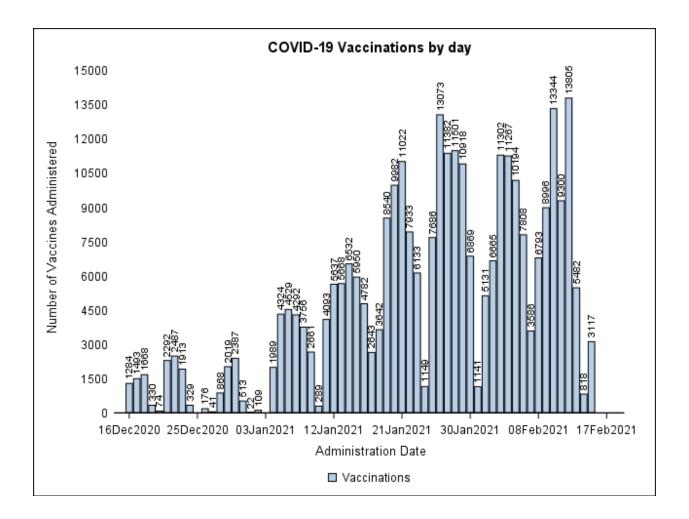

| 1 <sup>st</sup> Dose | 2 <sup>nd</sup> Dose | Overall |
|-----------------|----------------------|----------------------|---------|
| Moderna         | 0                    | 50                   | 50      |
| Pfizer-BioNTech | 16,986               | 26,112               | 43,098  |

### **Doses Discarded**

| Location  | Manufacturer    | Doses |
|-----------|-----------------|-------|
| Outreach  | Moderna         | 5     |
| SNHD Main | Moderna         | 30    |
| SNHD Main | Pfizer-BioNTech | 18    |
| Outreach  | Pfizer-BioNTech | 240   |

\*Please note that vaccines discarded may reflect vaccine doses lost during training purposes, expiration and/or contamination.

Data is preliminary and subject to change. Report prepared by the Office of Epidemiology and Disease Surveillance.



### Characteristics

| Race & Ethnicity          | Total  | Percent |
|---------------------------|--------|---------|
| White                     | 95,769 | 40.03   |
| Unknown                   | 44,034 | 18.41   |
| Other                     | 35,472 | 14.83   |
| API                       | 26,031 | 10.88   |
| Hispanic                  | 24,998 | 10.45   |
| Black or African American | 12,386 | 5.18    |
| AIAN                      | 551    | 0.23    |

\*Hispanic Origin of Any Race; White, White Race Not of Hispanic Origin; Black, Black Race Not of Hispanic Origin; API, Asian or Pacific Islander Not of Hispanic Origin; AIAN, American Indian or Alaskan Native Not of Hispanic Origin; Other, Other Race or Multiple Races Not of Hispanic Origin.

| Gender    | Total   | Percent |
|-----