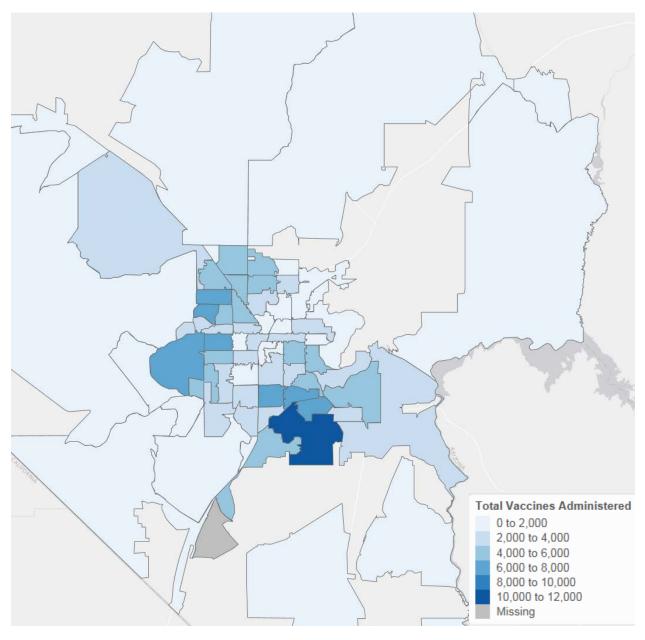

# Reported Vaccine Frequencies by Residential ZIP Code (First Dose)

Data is preliminary and subject to change. Report prepared by the Office of Epidemiology and Disease Surveillance.