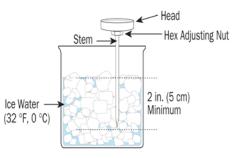

## Calibration/Verification Instructions:

- Fill a glass with an ice and water mixture, then stir.
- <u>Immerse</u> the thermometer stem at least 2 inches below the water line until the needle stops moving. Be careful not to touch the stem to the bottom and sides of the container to avoid error.
- <u>Rotate</u> the hex adjusting nut until the pointer reads <u>32°F</u> while in the ice water using a mini-wrench or thermometer adjusting hole.
- <u>Verify Calibration</u> weekly and when the thermometer is dropped.
- <u>Sanitize</u> thermometers before use by wiping with an alcohol swab or sanitizer cloth.