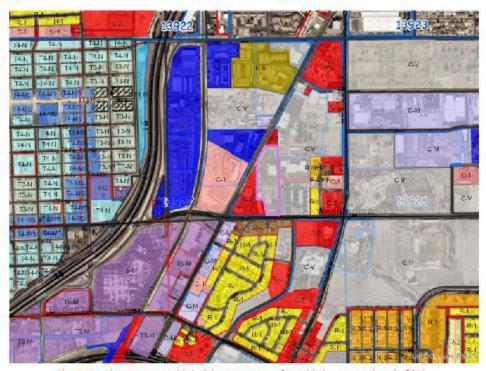

On July 16, 2024, the application (Attachment A) and supporting documents were submitted for **Nevada Department of Transportation, Las Vegas Maintenance Yard,** (known hereafter as this Facility), as required by Chapter 3-8 of the SWMA Regulations to apply for a permit to operate a Solid Waste Storage Bin Facility. This facility location in Las Vegas, Nevada is displayed on a street view in Attachment B, as an aerial view in Attachment C, and as Zone C-V as shown on the Zoning Map in Attachment D. Local and state jurisdiction authorizations include the Nevada Department of Public Safety Exhibit in Attachment F. The Facility Map is in Attachment G.