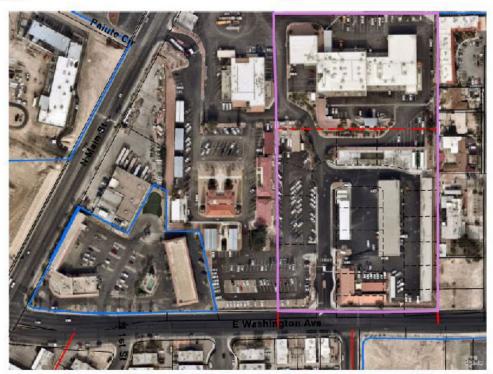

On July 16, 2024, the application (Attachment A) and supporting documents were submitted for **Nevada Department of Transportation, Las Vegas Maintenance Yard,** (known hereafter as this Facility), as required by Chapter 3-8 of the SWMA Regulations to apply for a permit to operate a Solid Waste Storage Bin Facility. This facility location in Las Vegas, Nevada is displayed on a street view in Attachment B, as an aerial view in Attachment C, and as Zone C-V as shown on the Zoning Map in Attachment D. Local and state jurisdiction authorizations include the Nevada Department of Public Safety Exhibit in Attachment F. The Facility Map is in Attachment G.