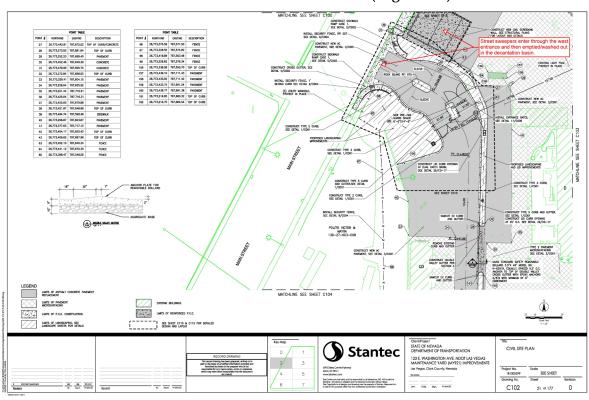

Waiver Application – NDOT E Washington Page 3 February 27, 2025

Street sweepers collect debris from the roadway in NDOT Rights-of-Way and bring the waste to the facility. Debris is washed out inside a decant basin where liquids can separate from the solids. Once dry, the solids are collected and placed in the storage bins. Liquids pass through a sand-oil separator before discharging to the City of Las Vegas sewer collection system. All waste is then transported off-site via truck to the landfill for final disposal or to an appropriate recycling facility based on waste type.

**Condition 1**. This Facility must obtain District Board of Health approval, for a waiver of the Regulations, Chapter 3-8.01 subsection (B)(1), to allow processing of solid waste.

**Proposed alternative:** The ability to place collected material from street sweepers directly into covered units that cannot drain is not available. As such, it is proposed that waste material collected via NDOT street sweepers be temporarily unloaded at this facility onto a decantation basin. Wet material will be allowed to drain prior to the dry waste being placed in bins to be hauled to the landfill or recycled as appropriate. The applicant proposes that the facility itself be considered a container. The facility has a solid, sloped paved floor and a retaining wall to contain overflow. The decantation basin will drain through a designated inlet, where wastewater will travel through a sand/oil separator prior to collection into the sewer system.