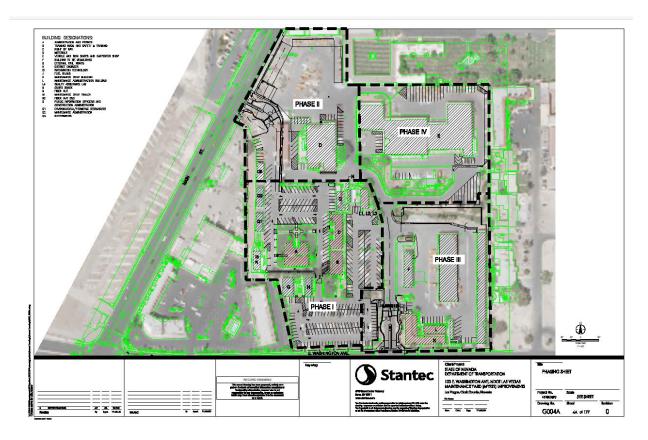

On July 16, 2024, the application (Attachment A) and supporting documents were submitted for **Nevada Department of Transportation, Las Vegas Maintenance Yard,** (known hereafter as this Facility), as required by Chapter 3-8 of the SWMA Regulations to apply for a permit to operate a Solid Waste Storage Bin Facility. This facility location in Las Vegas, Nevada is displayed on a street view in Attachment B, as an aerial view in Attachment C, and as Zone C-V as shown on the Zoning Map in Attachment D. Local and state jurisdiction authorizations include the Nevada Department of Public Safety Exhibit in Attachment F. The Facility Map is in Attachment G.

Attachment G: Facility Map

Attachment H: Public Hearing Notice

Attachment I: Fact Sheet

Attachment J: Public Workshop Agenda, Sign-In Sheet, and Minutes