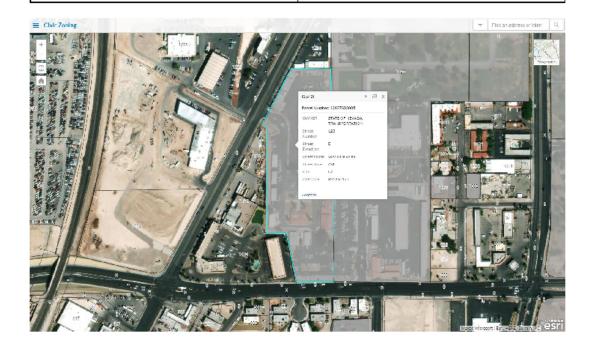

On July 16, 2024, the application (Attachment A) and supporting documents were submitted for **Nevada Department of Transportation, Las Vegas Maintenance Yard,** (known hereafter as this Facility), as required by Chapter 3-8 of the SWMA Regulations to apply for a permit to operate a Solid Waste Storage Bin Facility. This facility location in Las Vegas, Nevada is displayed on a street view in Attachment B, as an aerial view in Attachment C, and as Zone C-V as shown on the Zoning Map in Attachment D. Local and state jurisdiction authorizations include the Nevada Department of Public Safety Exhibit in Attachment F. The Facility Map is in Attachment G.