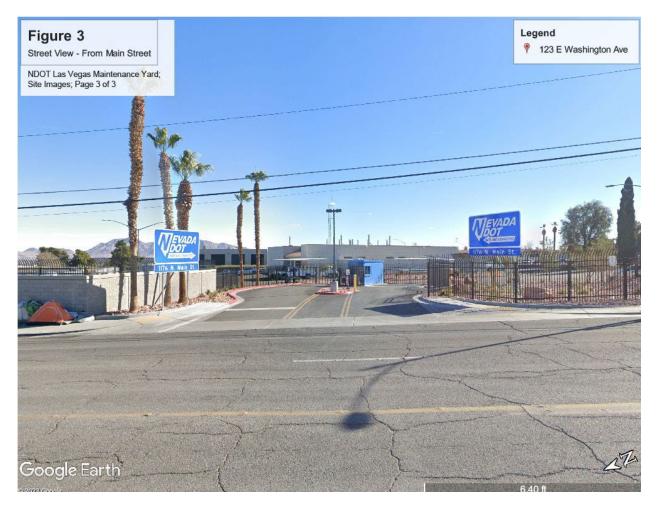

On July 16, 2024, the application (Attachment A) and supporting documents were submitted for **Nevada Department of Transportation, Las Vegas Maintenance Yard,** (known hereafter as this Facility), as required by Chapter 3-8 of the SWMA Regulations to apply for a permit to operate a Solid Waste Storage Bin Facility. This facility location in Las Vegas, Nevada is displayed on a street view in Attachment B, as an aerial view in Attachment C, and as Zone C-V as shown on the Zoning Map in Attachment D. Local and state jurisdiction authorizations include the Nevada Department of Public Safety Exhibit in Attachment F. The Facility Map is in Attachment G.