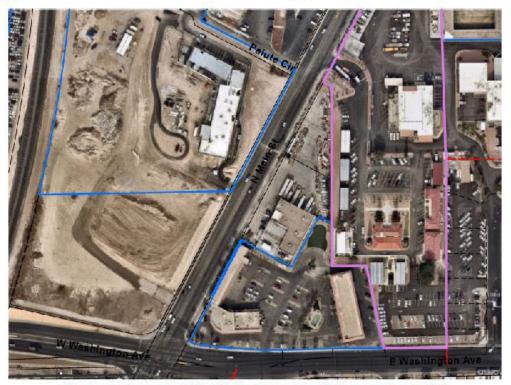

On July 16, 2024, the application (Attachment A) and supporting documents were submitted for **Nevada Department of Transportation, Las Vegas Maintenance Yard,** (known hereafter as this Facility), as required by Chapter 3-8 of the SWMA Regulations to apply for a permit to operate a Solid Waste Storage Bin Facility. This facility location in Las Vegas, Nevada is displayed on a street view in Attachment B, as an aerial view in Attachment C, and as Zone C-V as shown on the Zoning Map in Attachment D. Local and state jurisdiction authorizations include the Nevada Department of Public Safety Exhibit in Attachment F. The Facility Map is in Attachment G.