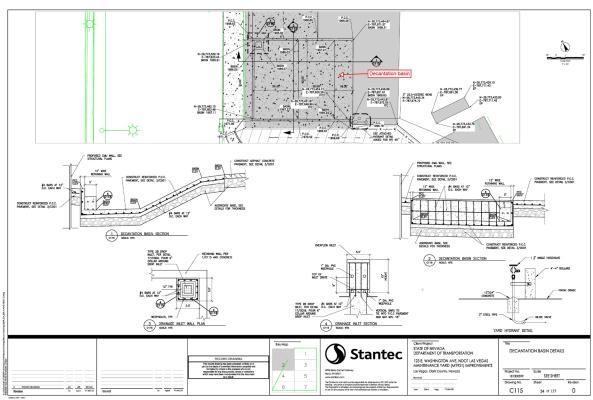

Waiver Application – NDOT E Washington Page 3 February 27, 2025

Street sweepers collect debris from the roadway in NDOT Rights-of-Way and bring the waste to the facility. Debris is washed out inside a decant basin where liquids can separate from the solids. Once dry, the solids are collected and placed in the storage bins. Liquids pass through a sand-oil separator before discharging to the City of Las Vegas sewer collection system. All waste is then transported off-site via truck to the landfill for final disposal or to an appropriate recycling facility based on waste type.

**Condition 1**. This Facility must obtain District Board of Health approval, for a waiver of the Regulations, Chapter 3-8.01 subsection (B)(1), to allow processing of solid waste.

**Proposed alternative:** The ability to place collected material from street sweepers directly into covered units that cannot drain is not available. As such, it is proposed that waste material collected via NDOT street sweepers be temporarily unloaded at this facility onto a decantation basin. Wet material will be allowed to drain prior to the dry waste being placed in bins to be hauled to the landfill or recycled as appropriate. The applicant proposes that the facility itself be considered a container. The facility has a solid, sloped paved floor and a retaining wall to contain overflow. The decantation basin will drain through a designated inlet, where wastewater will travel through a sand/oil separator prior to collection into the sewer system.

**Proposed alternative:** Dry solid waste will be located into containers and transported to the landfill. Wastewater from the decantation basin will be directed to the sanitary sewer system after passing through a sand/oil separator. The decantation basin has a retaining wall to prevent overflow and the entire NDOT Maintenance Yard is fenced and not open to the public. These engineered barriers and processes limit waste access to the public and the environment; therefore, the intent of the standard is maintained.